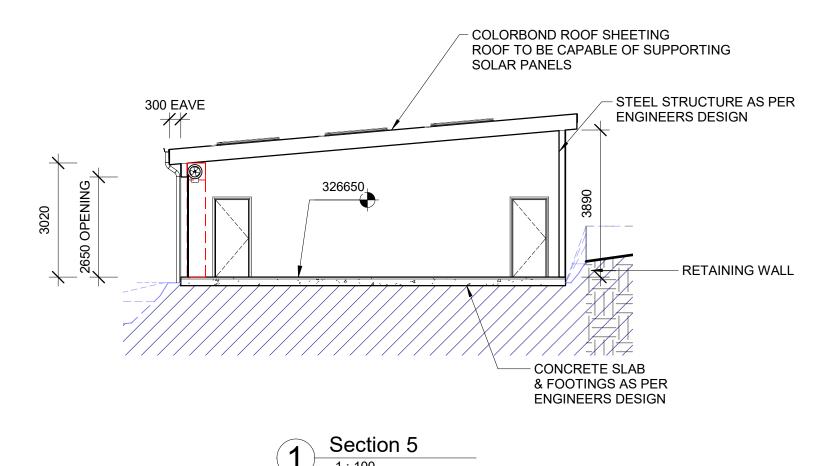

MR AND MRS D AND Z STOJANOVSKI CONSTRUCTION OF NEW DWELLING AND SHED

| SHED CROSS SECTION |          |        |       |  |  |  |
|--------------------|----------|--------|-------|--|--|--|
| Project number     | 1235     |        |       |  |  |  |
| Date               | 31/10/24 | 1235-8 |       |  |  |  |
| Drawn by           | Author   |        |       |  |  |  |
| Checked by         | Checker  | Scale  | 1:100 |  |  |  |